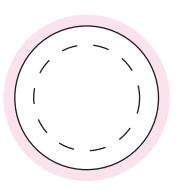

When artwork is printed, there can be movement of up to 3mm

Sticker on Lid 100%

Sticker Size 38mm diameter Bleed: 3mm (44mm diameter) Safe Print Area: 28mm diameter

When artwork is printed, there can be movement of up to 3mm