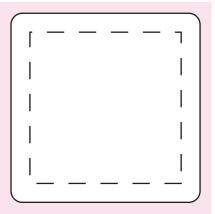

## ART APPROVAL

All colours used in this document are indicative only and they may vary across a variety of printing techniques and confectionery

Sticker on Body 100%

Sticker Size: 50mmW x 50mmH Bleed 3mm (56mmW x 56mmH) Safe Print Area: 40mmW x 40mmH